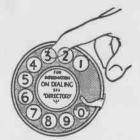

#### HOW TO USE YOUR DIAL TELEPHONE

Suppose you want to call number "3998"

1. Lift the receiver to your ear and listen for the "dial tone," a steady humming sound.

- Place finger in opening on dial where you see the figure "3." Pull the dial around until your finger strikes the stop.
- 3. Remove the finger and let dial spin back. Do not interrupt the return of the dial, as connection is set up as it returns to original normal position.
- 4. Do the same for each of the remaining figures, "9," "9," and "8," in the telephone number.

When you have finished dialing the number, the bell of the telephone you are calling will ring. You will know this by a "burring" sound.

If the line is in use you will hear the BUSY SIGNAL. This is a "buzz-buzz-buzz" sound. If you hear this, hang up the receiver and try dialing later. If you make a mistake in dialing, hang up the receiver. Wait a few moments and dial again. Don't hurry. Take the time to dial correctly.